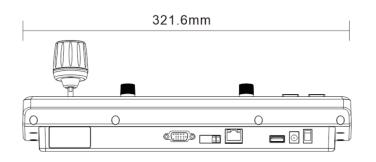

# **Technical Specification**

| Model No.                         | CKB-U2IP                                                               |
|-----------------------------------|------------------------------------------------------------------------|
| White Balance                     | Button, Auto, Indoor, Outdoor, One Push, Manual                        |
| Exposure                          | Button, Auto, Manual, Shutter Priority, Iris Priority, Bright Priority |
| Shortcut Button                   | Bright Adjustment, Exposure Gain, BLC, Focus Model Selction, OSD       |
| Shortcut Knob                     | R/B Gain, Iris, Pan/Tilt Speed(1-8 Steps), Zoom speed(1-8 Steps)       |
| Protocol                          | Full VISCA, PELCO-D/P, ONVIF                                           |
| Output                            | RS422, RS232, RS485, RJ45                                              |
| Joystick                          | 4D joystick                                                            |
| Screen                            | TFT LCD 320*240                                                        |
| Power Consumption                 | ≤5W                                                                    |
| Power                             | DC12V-2A                                                               |
| Work Temperature                  | -10°C - 55°C / 14°F - 131°F                                            |
| Work Humidity                     | 20% - 80% non-condension                                               |
| Size                              | 321.6mm x 179.2mm x 105.7mm                                            |
| Weight                            | 1630g                                                                  |
| Outer box size and specifications | 553*460*350mm / 6 sets                                                 |
| weight                            | 1.9KG                                                                  |

## Dimension(mm)

\*\*\* Product specification are subject to change without notice \*\*\*