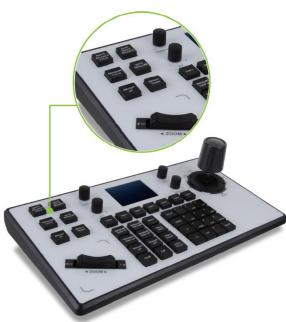

## **Easy Operation**

- \* 7 Buttons to swith 7 cameras
- \* 4D joystick control
- \* Rocker witch controls zoom speed
- \* Shortcut keys/knobs for common camera settings

- \* TFT CD screen display
- \* Elegant design