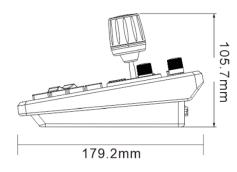

## Dimension(mm)

\*\*\* Product specification are subject to change without notice \*\*\*

# **Technical Specification**

| Model No.                         | CKB-U2IP                                                               |
|-----------------------------------|------------------------------------------------------------------------|
| White Balance                     | Button, Auto, Indoor, Outdoor, One Push, Manual                        |
| Exposure                          | Button, Auto, Manual, Shutter Priority, Iris Priority, Bright Priority |
| Shortcut Button                   | Bright Adjustment, Exposure Gain, BLC, Focus Model Selction, OSD       |
| Shortcut Knob                     | R/B Gain, Iris, Pan/Tilt Speed(1-8 Steps), Zoom speed(1-8 Steps)       |
| Protocol                          | Full VISCA, PELCO-D/P, ONVIF                                           |
| Output                            | RS422, RS232, RS485, RJ45                                              |
| Joystick                          | 4D joystick                                                            |
| Screen                            | TFT LCD 320*240                                                        |
| Power Consumption                 | ≤5W                                                                    |
| Power                             | DC12V-2A                                                               |
| Work Temperature                  | -10°C - 55°C / 14°F - 131°F                                            |
| Work Humidity                     | 20% - 80% non-condension                                               |
| Size                              | 321.6mm x 179.2mm x 105.7mm                                            |
| Weight                            | 1630g                                                                  |
| Outer box size and specifications | 553*460*350mm / 6 sets                                                 |
| weight                            | 1.9KG                                                                  |