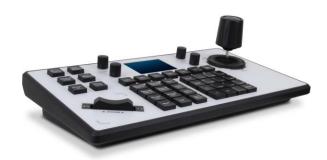

## **Application**

CKB-E2U IP keyboard controller controls PTZ camera in network and analog modes, accepting various protocols such as Visca, Pelco D/P ect. With rich shortcut buttons for common camera setting, it makes camera control super easy and fast.

## **Easy Operation**

- \* 7 Buttons to swith 7 cameras
- \* 4D joystick control
- \* Rocker witch controls zoom speed
- \* Shortcut keys/knobs for common camera settings

- \* TFT CD screen display
- \* Elegant design